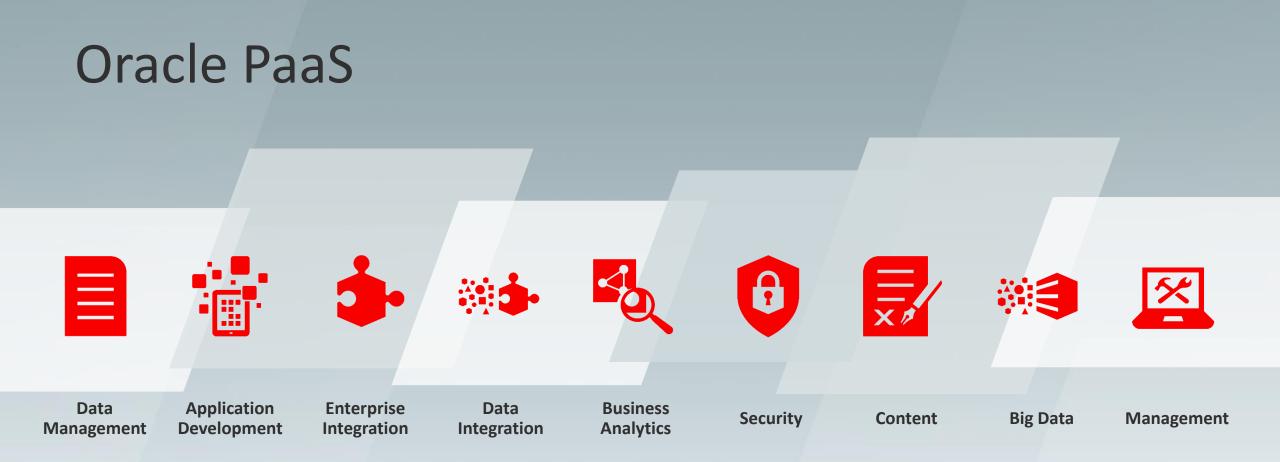

### Oracle PaaS

Innovate, integrate, connect, secure, and discover with an integrated underlying platform for change

- Broadest offering across all major categories
- Same capabilities in cloud as on premises
- Automation through cloud tooling; focus on outcomes vs. administration

## Oracle PaaS

- Broadest offering across all major categories; same capabilities in cloud as on premises
- Innovate, integrate, secure, and discover
- Automation through cloud tooling; focus on outcomes vs. administration
- Extend, develop, and drive insights across all apps and data: Oracle, third-party, or custom