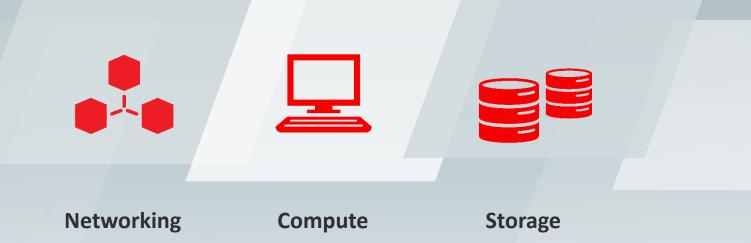

### Oracle IaaS

- Best-in-class storage, networking, and elastic compute services
- Broad range of Compute offerings to handle diverse use-cases
- Secure, reliable, with industry-leading scale

## Oracle IaaS

- Simplified and faster migration of all workloads
- Shift virtualized workloads without change
- Deployment choice and portability
- Predictable, consistent performance, isolation
- Business and data preservation, retention
- Enterprise grade–workloads, visibility, support