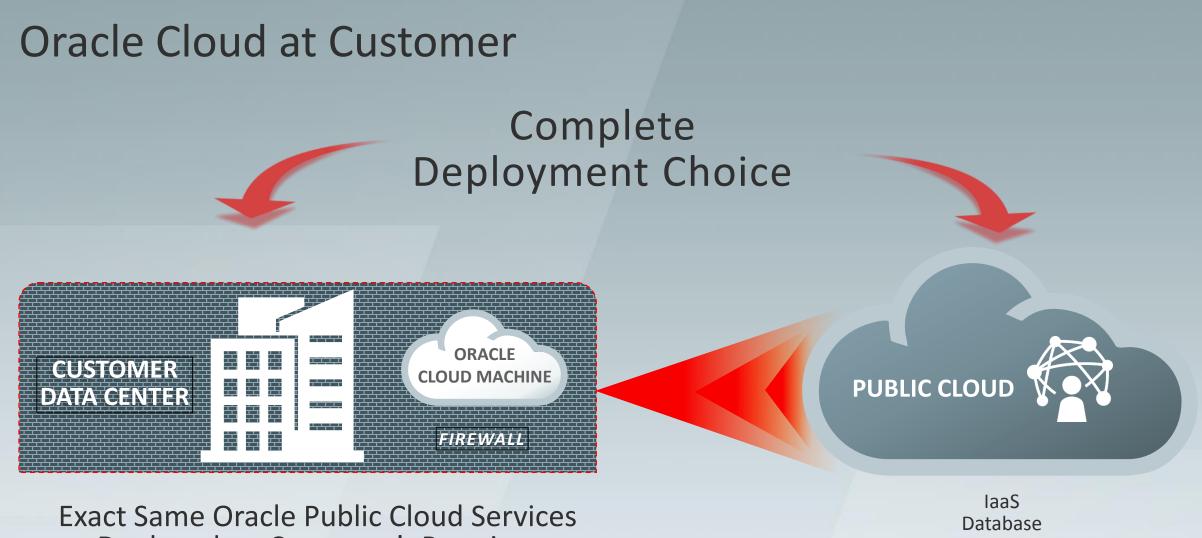

## Choice

- Deployment: private, public, Cloud at Customer, hybrid
- Same environments preserve existing IT investments, skills
- Migration and adoption paths– infrastructure, apps, extensions, integrations, dev, production

#### Move Workloads Between On Premises and Public Cloud

**Deployed on Customer's Premises** 

Java Integration Exadata **Big Data** 