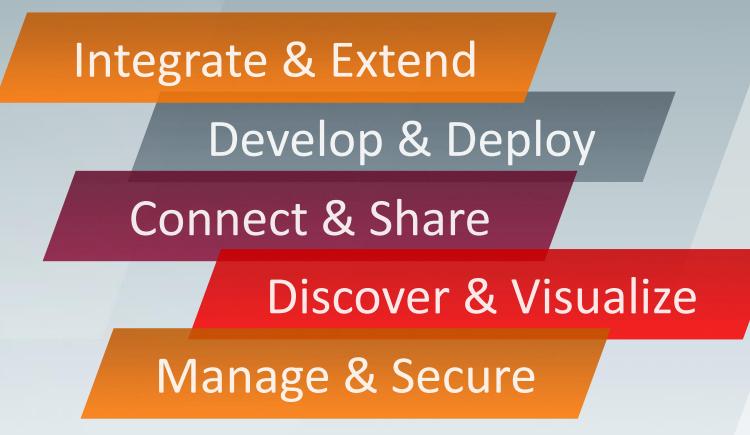

### Oracle PaaS

Innovate, integrate, connect, secure, and discover with an integrated underlying platform for change

- Broadest offering across all major categories
- Same capabilities in cloud as on premises
- Automation through cloud tooling; focus on outcomes vs. administration

## Oracle PaaS

- Broadest offering across all major categories; same capabilities in cloud as on premises
- Innovate, integrate, secure, and discover
- Automation through cloud tooling; focus on outcomes vs. administration
- Extend, develop, and drive insights across all apps and data: Oracle, third-party, or custom