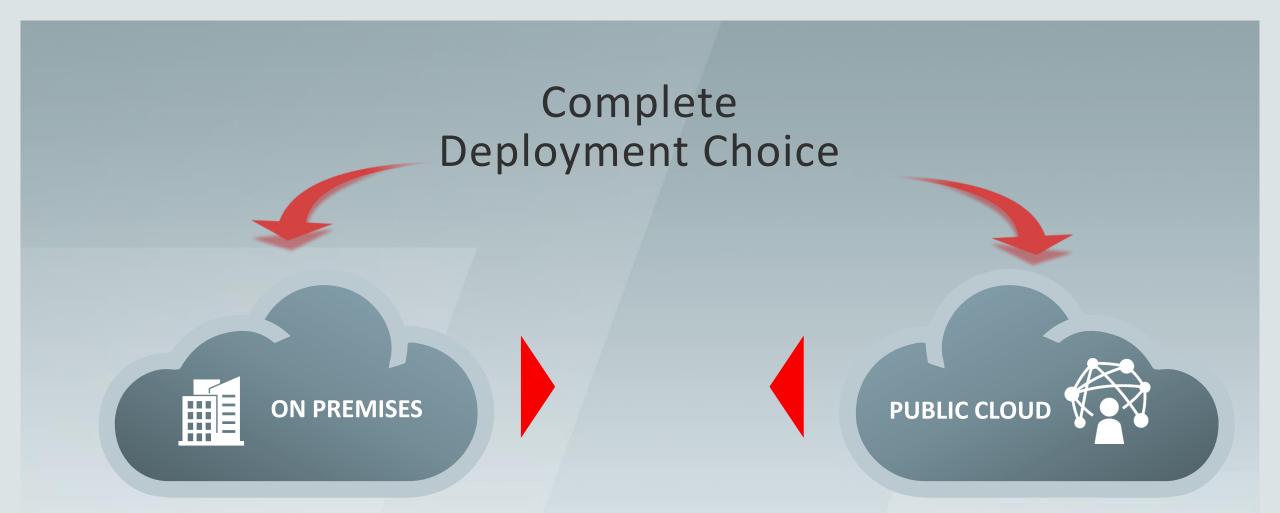

## Choice

- Deployment: private, public, Cloud at Customer, hybrid
- Same environments preserve existing IT investments, skills
- Migration and adoption paths– infrastructure, apps, extensions, integrations, dev, production

#### Move Workloads Between On Premises and Public Cloud

**Deployed on Customer's Premises** 

Java Integration Exadata **Big Data** 